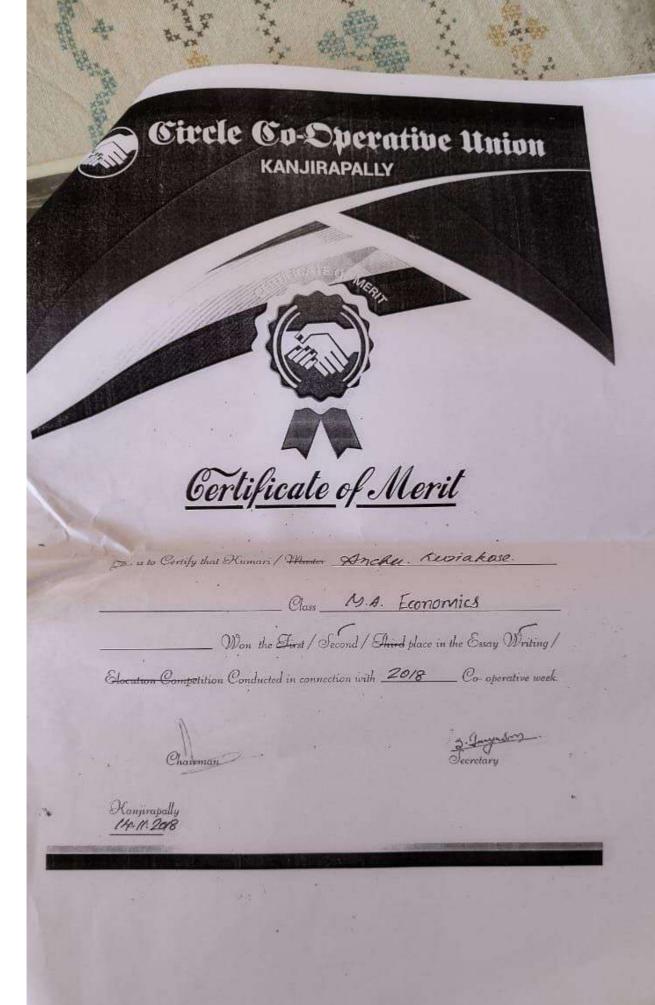

A Grade



This is to certify that Mr/Mis. Mickhitha Antony (Besc Chemistry)

of St Dominic's College Kanjirapally Secured First / Second / Third Place in . Short Story World Honds conducted in connection with Arts Festival held on 07-02-2019





# OSTARA 2019

PG Department of English
St. Dominic's College, Kanjirapally

# **Certificate of Merit**

| This is to certify that mstr/ms. A. Tesbin. Mathew of B. com (R) department |
|-----------------------------------------------------------------------------|
| had secured                                                                 |
| 2K19'- PG Department fest held onat St. Dominic's College                   |
| Kanjirapally                                                                |

Convenor

Principal

Head of the Department





Circle Co-Operative Union KANJIRAPALLY



| Son is to Certify that Kumari / 4  | Hoster Lakshul -S. Nalt                           |
|------------------------------------|---------------------------------------------------|
|                                    | PlassM.A.                                         |
| Won the Fi                         | rst / Second / Third place in the Essuy Writing / |
| Elecution Competition Conducted in | connection with 2018 Co-operative week            |

Chairman

Secretary

Kanprapally 14-11-2018

### MAHATMA GANDHI UNIVERSITY

### ELIGIBILITY PROPERMA FOR INTER COLLEGIATE TO RNAMENTS

Name of the Tournament: M.G.UNIVERSITY TUG-OF-WAR CHAMPIONSHIP Venue: K G COLLEGE PAMPADY

Section: Men

Name of the Manager: PROF.PRAVEEN T His status: ASSISTANT