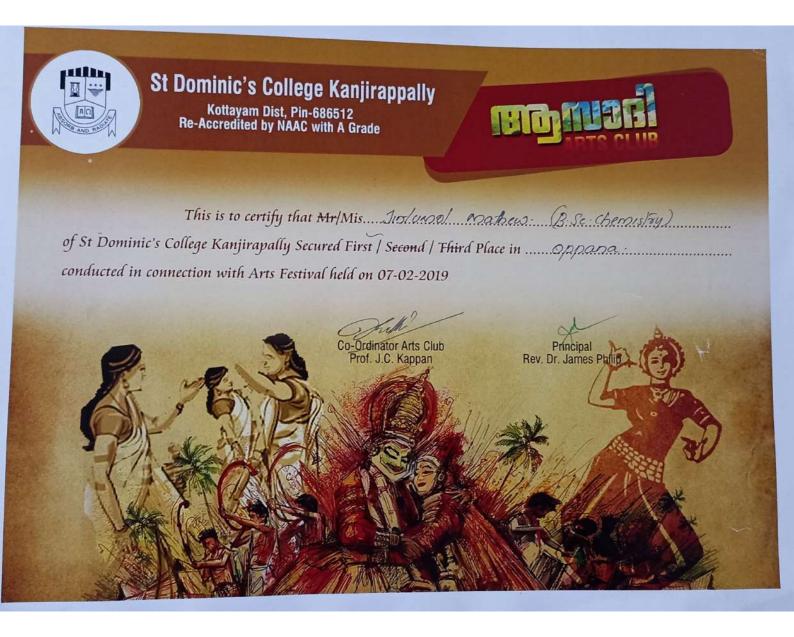

# Certificate

| This is to certif | y that                   | Sree              | raj R                  | · · · · · · · · · · · · · · · · · · · |        | ,,,,,,,,,,,,,,,,,,,,,,,,,,,,,,,,,,,,,,, |            |
|-------------------|--------------------------|-------------------|------------------------|---------------------------------------|--------|-----------------------------------------|------------|
|                   |                          |                   | c's College            |                                       |        | ally                                    |            |
| represented       | Mahatma                  | Gandhi            | University in          | the All                               | India  | Inter-U                                 | Iniversity |
|                   |                          | Road              | L. Lycling             | (M)                                   |        | Ch                                      | ampionship |
| for the year 201  | <b>7</b> 201 <b>8</b> he | ld at . <b>Ma</b> | L'Lycling<br>hair Gang | a.Univ                                | ersita | J., Bik                                 | aner       |
| Sing Hills AO     |                          |                   |                        |                                       |        |                                         |            |
| fron Spors        |                          |                   | <b>L</b> = 0.1         |                                       |        |                                         |            |