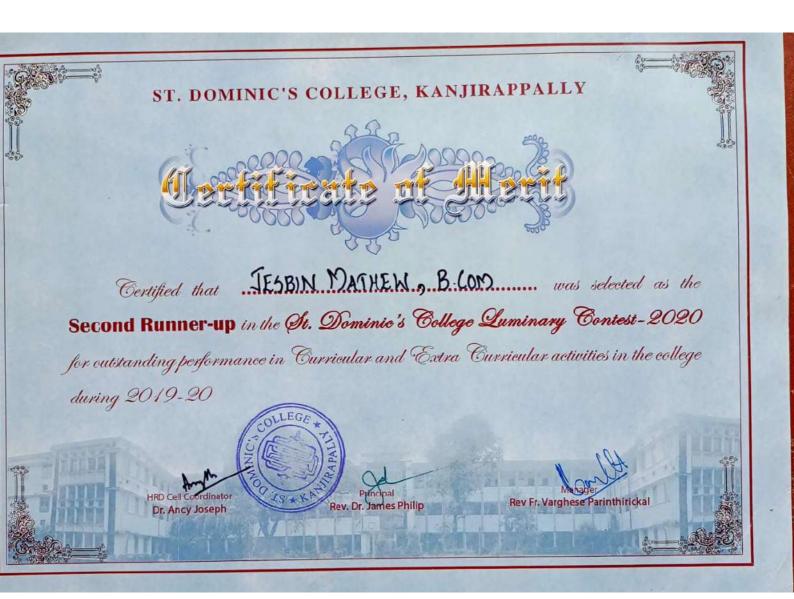

| aduate Department of Mathematics |





CHANGANASSERY, KERALA

## പി. റ്റി. ചാക്കോ മെമ്മോറിയൽ അഖിലകേരള ഡിബേറ്റ് മൽസരം

സർട്ടിഫിക്കേറ്റ്

ഒന്നാം / രണ്ടാം സ്ഥാനം കരസ്ഥമാക്കി.

ഡോ. ജേക്കബ്ബ് മാത്യു എം. പ്രിൻസിപ്പൽ ഡിനോമോൻ ചാക്കോ യൂണിയൻ ചെയർമാൻ പ്രസിഡന്റ്, ഡിബേറ്റിംഗ് ക്ലബ്ബ്

ചങ്ങനാശ്ശേരി 05-02-2020



#### St Dominics College Kanjirapally

# Certificate

This is to Certify that Sri / Smt Jeebin Hathew

of St Dominic's College is awarded First / Second / Third prize in

Quit Competition in the College Arts Fest

VAAKA 2k20' held at St Dominics College, Kanjirapally on 13-02-2020

Principal

Arts Club Co-ordinator

Arts Club Secretary









25 June 2019

#### ST. MARY'S COLLEGE, MANARCAUD, KOTTAYAM (NAAC Accredited with 'B' Grade)

#### **WORLD ENVIRONMENT DAY CELEBRATIONS, 2019**

Supported by Kerala State Council for Science, Technology and Environment

Organized by

POSTGRADUATE DEPARTMENT OF CHEMISTRY

Certificate

This is to certify that CHAHANA SHATAHAN & NIKITHA ANTONY

of St. Domines College Kanjingpallywon the First/Second/Third prize/ participated in INTER-COLLEGIATE POWERPOINT PRESENTATION COMPETITION on "Indoor Air Pollution" held on 25 June 20 Manarcapid - 688 031 Dr. Punnen Kurian Dr. Shiby Susan Kuriakose

Head of the Department

Principal



#### St Dominics College Kanjirapally

# Certificate

This is to Certify that Sri/Smt ... Shahana Shajahan ......

of St Dominic's College is awarded First / Second /